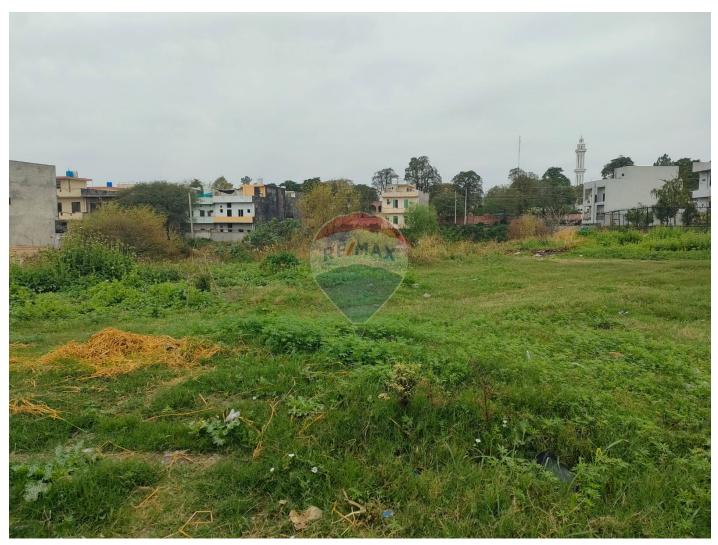

## Plot for Sale in I-14/3 Size: 30\*60

Available: For sale

Location: I-14

Added: 1 year ago

Description

1-14 is a new sector in Islamabad under the jurisdiction of CDA. Located besides GT Road, I-14 still in its development process and thus, presents a unique offer to invest for making huge profits in the future. Sector is known for renowned university Riphah International and office of Radio Pakistan. The famous haji camp is also situated in this developing sector. The sector is close to major landmarks and gives easy access to twin cities.