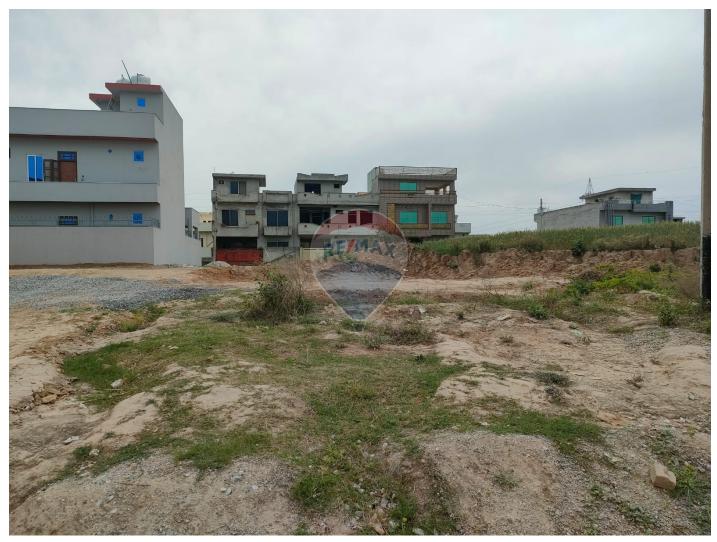

## Plot for Sale in I-14/2 Size: 30\*60

Available: For sale

Location: I-14

Added: 1 year ago

Description

1-14 is a new sector in Islamabad under the jurisdiction of CDA. Located besides GT Road, I-14 still in its development process and thus, presents a unique offer to invest for making huge profits in the future. Sector is known for renowned university Riphah International and office of Radio Pakistan. The famous haji camp is also situated in this developing sector. The sector is close to major landmarks and gives easy access to twin cities.